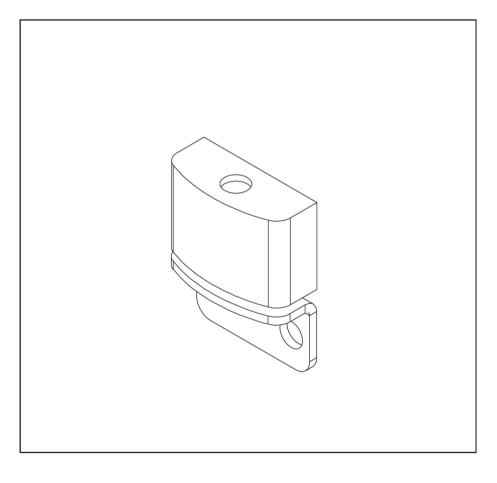

PROLINE® 170° Hinge Kit



Rev. B © 2018 Hoffman Enclosures Inc.

87568725



RSPSupply - 1-888-532-2706 - https://www.RSPSupp See the product details here



© 2018 Hoffman Enclosures Inc.

87568725



- 2 -

RSPSupply - 1-888-532-2706 - https://www.RSPSupp See the product details here



- 3 -

87568725

© 2018 Hoffman Enclosures Inc.



RSPSupply - 1-888-532-2706 - https://www.RSPSupp See the product details here

PH 763 422 2211 • nVent.com/HOFFMAN



Rev. B © 2018 Hoffman Enclosures Inc.

PH 763 422 2211 • nVent.com/HOFFMAN P/N 60127324

87568725



RSPSupply - 1-888-532-2706 - https://www.RSPSupp See the product details here