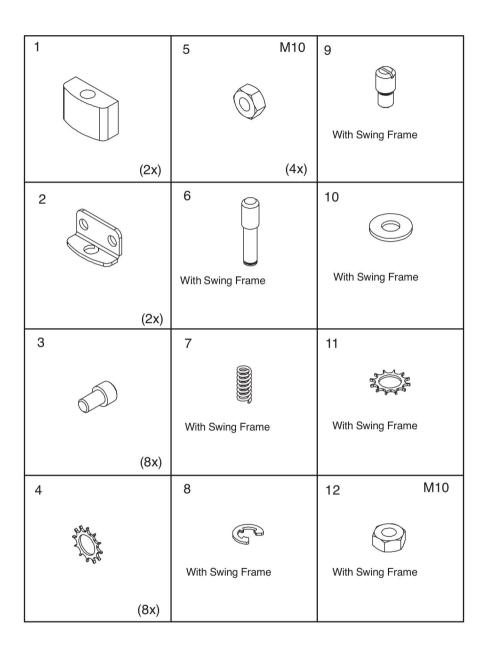

PROLINE® 170° Hinge Kit



Rev. B © 2018 Hoffman Enclosures Inc.

87568725



RSPSupply - 1-888-532-2706 - https://www.RSPSupp See the product details here



© 2018 Hoffman Enclosures Inc.

87568725



- 2 -

RSPSupply - 1-888-532-2706 - https://www.RSPSupp See the product details here



- 3 -

87568725

© 2018 Hoffman Enclosures Inc.



RSPSupply - 1-888-532-2706 - https://www.RSPSupp See the product details here

PH 763 422 2211 • nVent.com/HOFFMAN



Rev. B © 2018 Hoffman Enclosures Inc.

PH 763 422 2211 • nVent.com/HOFFMAN P/N 60127324

87568725



RSPSupply - 1-888-532-2706 - https://www.RSPSupp See the product details here