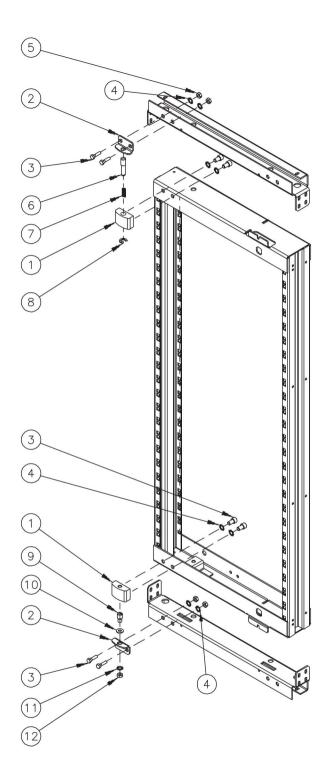

PROLINE® 170° Hinge Kit



Rev. B © 2018 Hoffman Enclosures Inc.

87568725



RSPSupply - 1-888-532-2706 - https://www.RSPSupp See the product details here



© 2018 Hoffman Enclosures Inc.

87568725



- 2 -

RSPSupply - 1-888-532-2706 - https://www.RSPSupp See the product details here



- 3 -

87568725

© 2018 Hoffman Enclosures Inc.



RSPSupply - 1-888-532-2706 - https://www.RSPSupp See the product details here

PH 763 422 2211 • nVent.com/HOFFMAN



Rev. B © 2018 Hoffman Enclosures Inc.

PH 763 422 2211 • nVent.com/HOFFMAN P/N 60127324

87568725



RSPSupply - 1-888-532-2706 - https://www.RSPSupp See the product details here